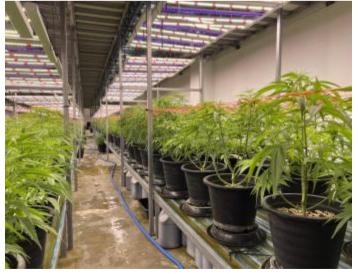

## **Applications:**

• Mainly used for indoor hemp/Cannabis/Marijuana lightings.

LED GROW LIGHT