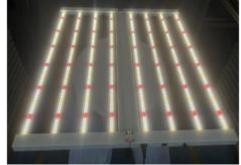

# 600W LED GROW LIGHT-FOLDABLE

## **Applications:**

• Mainly used for indoor hemp/Cannabis/Marijuana lightings.

LED GROW LIGHT