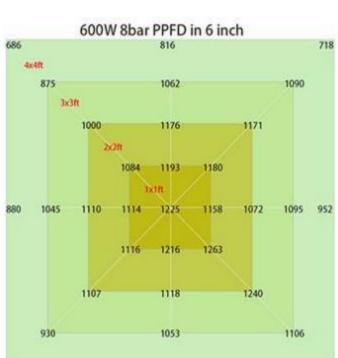

|  |  |  |
| Lamp size            | 1082*1071*66cm                                   |  |  |  |
| Housing color        | White, with 2M plug                              |  |  |  |
| Material             | Aluminum                                         |  |  |  |
| IP                   | IP54 (Indoor using)                              |  |  |  |
| Lifespan             | >50,000H                                         |  |  |  |
| N.W                  | 14.8KG/PC                                        |  |  |  |
| Working Temperature  | -37°C~+55°C                                      |  |  |  |
| Operating Humidity   | <95%                                             |  |  |  |

## Dimension(mm)



## Spectrum



LED GROW LIGHT

#### LED GROW LIGHT













Ixift



**PPFD Distribution:** 



## Installation:

Installation Instruction







2. Connecting the wires from driver to the lamp, Note: the connector male plug arrow is aligned with the female plug arrow



AC 100-277V

3. Connecting the plug to the socket, connect the plug to the power source.



Please tear the film before lighting up.

4. Please tear the film from the bar before lighting up.

## Package:

| T | Box | QTY. | Size (CM) | N.W/CTN | G.W/CTN |
|---|-----|------|-----------|---------|---------|
| 4 | box | 1pc  | 113*13*61 | 14.8KG  | 17KG    |