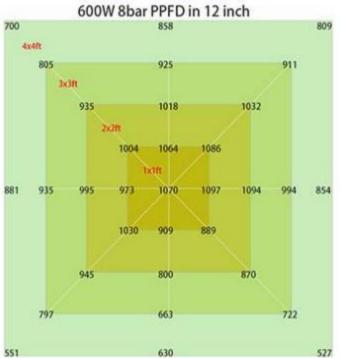

| Lamp size            | 1082*1071*66cm                                   |  |  |  |
| Housing color        | White, with 2M plug                              |  |  |  |
| Material             | Aluminum                                         |  |  |  |
| IP                   | IP54 (Indoor using)                              |  |  |  |
| Lifespan             | >50,000H                                         |  |  |  |
| N.W                  | 14.8KG/PC                                        |  |  |  |
| Working Temperature  | -37°C~+55°C                                      |  |  |  |
| Operating Humidity   | <95%                                             |  |  |  |

## Dimension(mm)



## Spectrum



LED GROW LIGHT

#### LED GROW LIGHT













Ixift



**PPFD Distribution:** 



## Installation:

Installation Instruction







2. Connecting the wires from driver to the lamp, Note: the connector male plug arrow is aligned with the female plug arrow



AC 100-277V

3. Connecting the plug to the socket, connect the plug to the power source.



Please tear the film before lighting up.

4. Please tear the film from the bar before lighting up.

## Package:

| T | Box | QTY. | Size (CM) | N.W/CTN | G.W/CTN |
|---|-----|------|-----------|---------|---------|
| 4 | box | 1pc  | 113*13*61 | 14.8KG  | 17KG    |