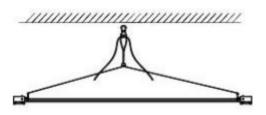

## Installation:

Installation Instruction

2. Connecting the wires from driver to the lamp, Note: the connector male plug arrow is aligned with the female plug arrow

AC 100-277V

3. Connecting the plug to the socket, connect the plug to the power source.