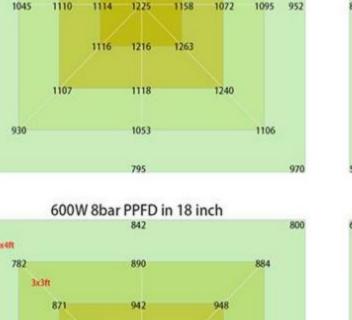

|  |  |  |
| Lamp size            | 1082*1071*66cm                                   |  |  |  |
| Housing color        | White, with 2M plug                              |  |  |  |
| Material             | Aluminum                                         |  |  |  |
| IP                   | IP54 (Indoor using)                              |  |  |  |
| Lifespan             | >50,000H                                         |  |  |  |
| N.W                  | 14.8KG/PC                                        |  |  |  |
| Working Temperature  | -37°C~+55°C                                      |  |  |  |
| Operating Humidity   | <95%                                             |  |  |  |

## Dimension(mm)



## Spectrum



LED GROW LIGHT

#### LED GROW LIGHT













Ixift



**PPFD Distribution:** 



## Installation:

Installation Instruction







2. Connecting the wires from driver to the lamp, Note: the connector male plug arrow is aligned with the female plug arrow



AC 100-277V

3. Connecting the plug to the socket, connect the plug to the power source.



Please tear the film before lighting up.

4. Please tear the film from the bar before lighting up.

## Package:

| T | Box | QTY. | Size (CM) | N.W/CTN | G.W/CTN |
|---|-----|------|-----------|---------|---------|
| 4 | box | 1pc  | 113*13*61 | 14.8KG  | 17KG    |