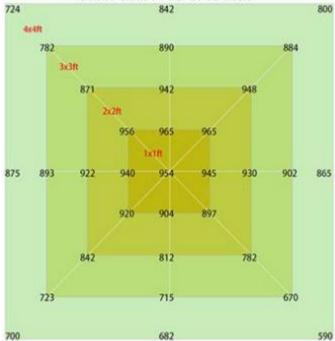

|  |  |  |
| Lamp size            | 1082*1071*66cm                                   |  |  |  |
| Housing color        | White, with 2M plug                              |  |  |  |
| Material             | Aluminum                                         |  |  |  |
| IP                   | IP54 (Indoor using)                              |  |  |  |
| Lifespan             | >50,000H                                         |  |  |  |
| N.W                  | 14.8KG/PC                                        |  |  |  |
| Working Temperature  | -37°C~+55°C                                      |  |  |  |
| Operating Humidity   | <95%                                             |  |  |  |

## Dimension(mm)



## Spectrum



LED GROW LIGHT

#### LED GROW LIGHT













Ixift



**PPFD Distribution:** 



## Installation:

Installation Instruction







2. Connecting the wires from driver to the lamp, Note: the connector male plug arrow is aligned with the female plug arrow



AC 100-277V

3. Connecting the plug to the socket, connect the plug to the power source.



Please tear the film before lighting up.

4. Please tear the film from the bar before lighting up.

## Package:

| T | Box | QTY. | Size (CM) | N.W/CTN | G.W/CTN |
|---|-----|------|-----------|---------|---------|
| 4 | box | 1pc  | 113*13*61 | 14.8KG  | 17KG    |