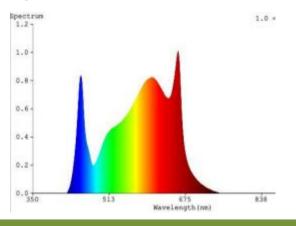

| PF                   | >0.95                                            |  |  |  |
| Lamp size            | 1082*1071*66cm                                   |  |  |  |
| Housing color        | White, with 2M plug                              |  |  |  |
| Material             | Aluminum                                         |  |  |  |
| IP                   | IP54 (Indoor using)                              |  |  |  |
| Lifespan             | >50,000H                                         |  |  |  |
| N.W                  | 14.8KG/PC                                        |  |  |  |
| Working Temperature  | -37°C~+55°C                                      |  |  |  |
| Operating Humidity   | <95%                                             |  |  |  |

## Dimension(mm)



## Spectrum



LED GROW LIGHT

#### LED GROW LIGHT













Ixift



**PPFD Distribution:** 



## Installation:

Installation Instruction







2. Connecting the wires from driver to the lamp, Note: the connector male plug arrow is aligned with the female plug arrow



AC 100-277V

3. Connecting the plug to the socket, connect the plug to the power source.



Please tear the film before lighting up.

4. Please tear the film from the bar before lighting up.

## Package:

| T | Box | QTY. | Size (CM) | N.W/CTN | G.W/CTN |
|---|-----|------|-----------|---------|---------|
| 4 | box | 1pc  | 113*13*61 | 14.8KG  | 17KG    |