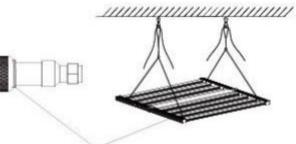

## Installation:

Installation Instruction

2. Connecting the wires from driver to the lamp, Note: the connector male plug arrow is aligned with the female plug arrow

AC 100-277V

3. Connecting the plug to the socket, connect the plug to the power source.