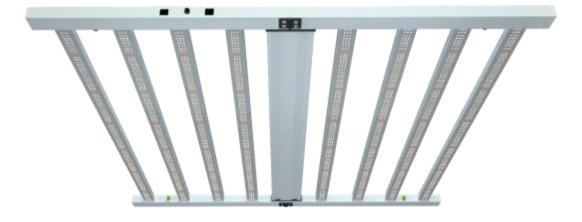

# 600W LED GROW LIGHT-FOLDABLE

## **Product Specifications:**

| Product Name         | 600W LED Grow Light(6 Bars)                      |  |  |  |
|----------------------|--------------------------------------------------|--|--|--|
| Model number         | XILOU-600W-F-F1                                  |  |  |  |
| Power                | 600W                                             |  |  |  |
| Input voltage        | 100-277VAC 50/60Hz                               |  |  |  |
| LED Brand            | Samsung 281b and Osram 660nm (324pcs per bar)    |  |  |  |
| PPF (380-780nm)      | 1680 µ mol/S                                     |  |  |  |
| EFF                  | 2.8 μ mol/J                                      |  |  |  |
| Color                | Full spectrum white light +660nm Plant red light |  |  |  |
| Coverage             | 6ft×6ft                                          |  |  |  |
| Mounting height      | $\geq$ 6" (15.2cm) Above canopy                  |  |  |  |
| Supplementation time | 16-20H/day                                       |  |  |  |
| PF                   | >0.95                                            |  |  |  |
| Lamp size            | 1082*1071*66cm                                   |  |  |  |
| Housing color        | White, with 2M plug                              |  |  |  |
| Material             | Aluminum                                         |  |  |  |
| IP                   | IP54 (Indoor using)                              |  |  |  |
| Lifespan             | >50,000H                                         |  |  |  |
| N.W                  | 14.8KG/PC                                        |  |  |  |
| Working Temperature  | -37°C~+55°C                                      |  |  |  |
| Operating Humidity   | <95%                                             |  |  |  |