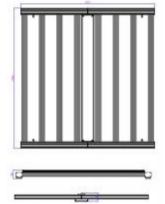

|  |  |  |
| PF                   | >0.95                                            |  |  |  |
| Lamp size            | 1082*1071*66cm                                   |  |  |  |
| Housing color        | White, with 2M plug                              |  |  |  |
| Material             | Aluminum                                         |  |  |  |
| IP                   | IP54 (Indoor using)                              |  |  |  |
| Lifespan             | >50,000H                                         |  |  |  |
| N.W                  | 14.8KG/PC                                        |  |  |  |
| Working Temperature  | -37°C~+55°C                                      |  |  |  |
| Operating Humidity   | <95%                                             |  |  |  |

## Dimension(mm)



## Spectrum



LED GROW LIGHT

#### LED GROW LIGHT













Ixift



**PPFD Distribution:** 



## Installation:

Installation Instruction







2. Connecting the wires from driver to the lamp, Note: the connector male plug arrow is aligned with the female plug arrow



AC 100-277V

3. Connecting the plug to the socket, connect the plug to the power source.



Please tear the film before lighting up.

4. Please tear the film from the bar before lighting up.

## Package:

| T | Box | QTY. | Size (CM) | N.W/CTN | G.W/CTN |
|---|-----|------|-----------|---------|---------|
| 4 | box | 1pc  | 113*13*61 | 14.8KG  | 17KG    |