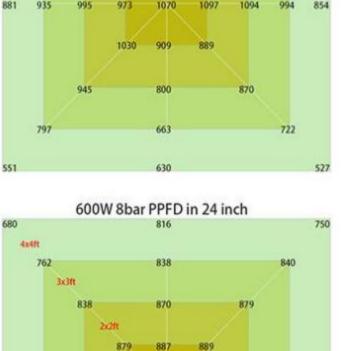

|  |  |  |
| Lamp size            | 1082*1071*66cm                                   |  |  |  |
| Housing color        | White, with 2M plug                              |  |  |  |
| Material             | Aluminum                                         |  |  |  |
| IP                   | IP54 (Indoor using)                              |  |  |  |
| Lifespan             | >50,000H                                         |  |  |  |
| N.W                  | 14.8KG/PC                                        |  |  |  |
| Working Temperature  | -37°C~+55°C                                      |  |  |  |
| Operating Humidity   | <95%                                             |  |  |  |

## Dimension(mm)



## Spectrum



LED GROW LIGHT

#### LED GROW LIGHT













Ixift



**PPFD Distribution:** 



## Installation:

Installation Instruction







2. Connecting the wires from driver to the lamp, Note: the connector male plug arrow is aligned with the female plug arrow



AC 100-277V

3. Connecting the plug to the socket, connect the plug to the power source.



Please tear the film before lighting up.

4. Please tear the film from the bar before lighting up.

## Package:

| T | Box | QTY. | Size (CM) | N.W/CTN | G.W/CTN |
|---|-----|------|-----------|---------|---------|
| 4 | box | 1pc  | 113*13*61 | 14.8KG  | 17KG    |