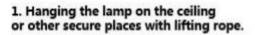

## Installation:

Installation Instruction

2. Connecting the wires from driver to the lamp, Note: the connector male plug arrow is aligned with the female plug arrow

AC 100-277V

3. Connecting the plug to the socket, connect the plug to the power source.