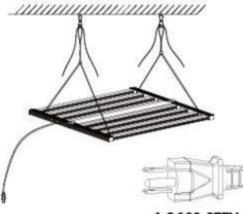

## Installation:

Installation Instruction

2. Connecting the wires from driver to the lamp, Note: the connector male plug arrow is aligned with the female plug arrow

AC 100-277V

3. Connecting the plug to the socket, connect the plug to the power source.