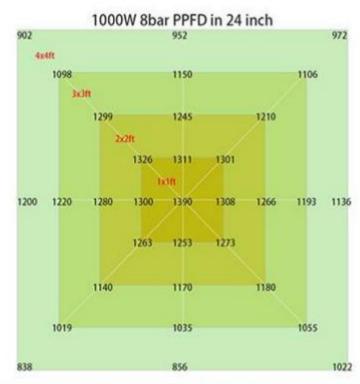

| <95%                                             |  |  |  |

# **Dimension(mm)**



# Spectrum



LED GROW LIGHT 2/4

### **PPFD Distribution:**















LED GROW LIGHT 3/4

#### **Installation:**

#### ■ Installation Instruction



1. Hanging the lamp on the ceiling or other secure places with lifting rope.



2. Connecting the wires from driver to the lamp, Note: the connector male plug arrow is aligned with the female plug arrow



3. Connecting the plug to the socket,

connect the plug to the power source.

Please tear the film before lighting up.

4. Please tear the film from the bar before lighting up.

### Package:



| Box | QTY. | Size (CM) | N.W/CTN | G.W/CTN |
|-----|------|-----------|---------|---------|
| box | 1pc  | 113*13*61 | 14.8KG  | 17KG    |