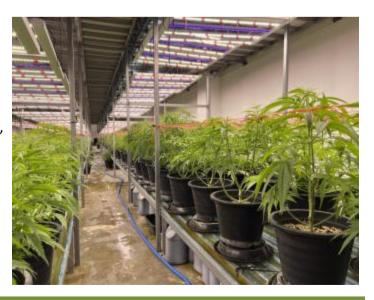

## **Applications:**

 Mainly used for indoor hemp/Cannabis/Marijuana lightings.

LED GROW LIGHT 1/4