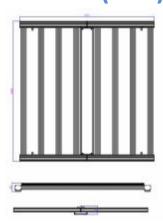

| <95%                                             |  |  |  |

# **Dimension(mm)**



# Spectrum



LED GROW LIGHT 2/4

### **PPFD Distribution:**















LED GROW LIGHT 3/4

#### **Installation:**

#### ■ Installation Instruction



1. Hanging the lamp on the ceiling or other secure places with lifting rope.



2. Connecting the wires from driver to the lamp, Note: the connector male plug arrow is aligned with the female plug arrow



3. Connecting the plug to the socket,

connect the plug to the power source.

Please tear the film before lighting up.

4. Please tear the film from the bar before lighting up.

### Package:



| Box | QTY. | Size (CM) | N.W/CTN | G.W/CTN |
|-----|------|-----------|---------|---------|
| box | 1pc  | 113*13*61 | 14.8KG  | 17KG    |