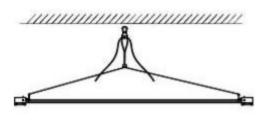

#### **Installation:**

#### ■ Installation Instruction

1. Hanging the lamp on the ceiling or other secure places with lifting rope.

2. Connecting the wires from driver to the lamp, Note: the connector male plug arrow is aligned with the female plug arrow