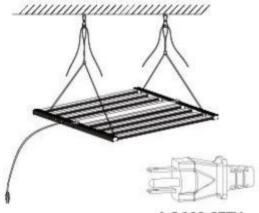

#### ■ Installation Instruction

1. Hanging the lamp on the ceiling or other secure places with lifting rope.

2. Connecting the wires from driver to the lamp, Note: the connector male plug arrow is aligned with the female plug arrow

3. Connecting the plug to the socket,

connect the plug to the power source.

Please tear the film before lighting up.

4. Please tear the film from the bar before lighting up.