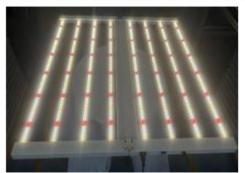

#### **Installation:**

#### ■ Installation Instruction

1. Hanging the lamp on the ceiling or other secure places with lifting rope.

2. Connecting the wires from driver to the lamp, Note: the connector male plug arrow is aligned with the female plug arrow