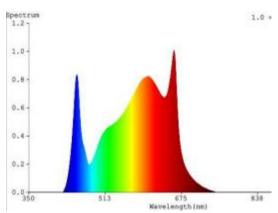

| <95%                                             |  |  |  |

# **Dimension(mm)**



# Spectrum



LED GROW LIGHT 2/4

### **PPFD Distribution:**















LED GROW LIGHT 3/4

#### **Installation:**

#### ■ Installation Instruction



1. Hanging the lamp on the ceiling or other secure places with lifting rope.



2. Connecting the wires from driver to the lamp, Note: the connector male plug arrow is aligned with the female plug arrow



3. Connecting the plug to the socket,

connect the plug to the power source.

Please tear the film before lighting up.

4. Please tear the film from the bar before lighting up.

### Package:



| Box | QTY. | Size (CM) | N.W/CTN | G.W/CTN |
|-----|------|-----------|---------|---------|
| box | 1pc  | 113*13*61 | 14.8KG  | 17KG    |