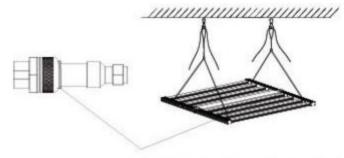

#### ■ Installation Instruction

1. Hanging the lamp on the ceiling or other secure places with lifting rope.

2. Connecting the wires from driver to the lamp, Note: the connector male plug arrow is aligned with the female plug arrow

3. Connecting the plug to the socket,

connect the plug to the power source.

Please tear the film before lighting up.

4. Please tear the film from the bar before lighting up.