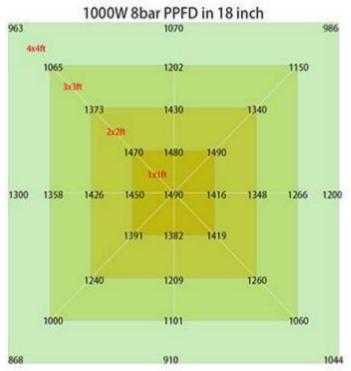

| <95%                                             |  |  |  |

# **Dimension(mm)**



# Spectrum



LED GROW LIGHT 2/4

### **PPFD Distribution:**















LED GROW LIGHT 3/4

#### **Installation:**

#### ■ Installation Instruction



1. Hanging the lamp on the ceiling or other secure places with lifting rope.



2. Connecting the wires from driver to the lamp, Note: the connector male plug arrow is aligned with the female plug arrow



3. Connecting the plug to the socket,

connect the plug to the power source.

Please tear the film before lighting up.

4. Please tear the film from the bar before lighting up.

### Package:



| Box | QTY. | Size (CM) | N.W/CTN | G.W/CTN |
|-----|------|-----------|---------|---------|
| box | 1pc  | 113*13*61 | 14.8KG  | 17KG    |