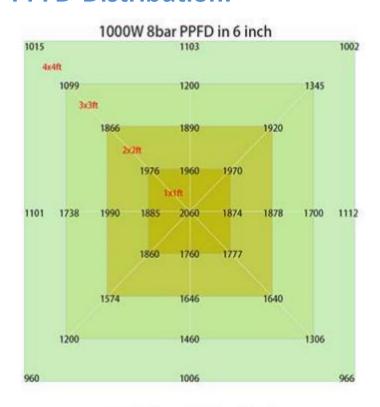

| <95%                                             |  |  |  |

# **Dimension(mm)**



# Spectrum



LED GROW LIGHT 2/4

### **PPFD Distribution:**















LED GROW LIGHT 3/4

#### **Installation:**

#### ■ Installation Instruction



1. Hanging the lamp on the ceiling or other secure places with lifting rope.



2. Connecting the wires from driver to the lamp, Note: the connector male plug arrow is aligned with the female plug arrow



3. Connecting the plug to the socket,

connect the plug to the power source.

Please tear the film before lighting up.

4. Please tear the film from the bar before lighting up.

### Package:



| Box | QTY. | Size (CM) | N.W/CTN | G.W/CTN |
|-----|------|-----------|---------|---------|
| box | 1pc  | 113*13*61 | 14.8KG  | 17KG    |