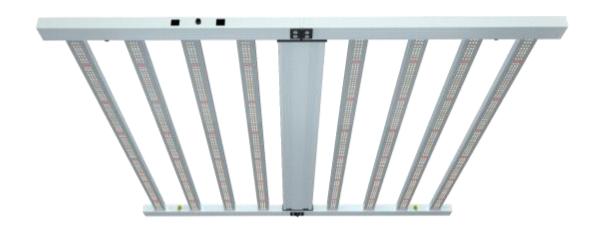

## 1000W LED GROW LIGHT-FOLDABLE

#### **Features:**

- PRIVATE MOULD
- Color: Samsung 281B full spectrum white light
- + 660nm Plant red light, mainly for hemp lighting.
- High quality UL/CE Driver
- Wide input voltage AC100-277V or dimmable
- Best heat sink to get the best heat dissipation
- Easy to install and operate
- Energy saving, Instant start, NO flickering, NO humming, long service life, increase hemp output.

## **Applications:**

 Mainly used for indoor hemp/Cannabis/Marijuana lightings.

LED GROW LIGHT 1/4

## **Product Specifications:**

| Development of the contract of |                                                  |  |  |  |
|--------------------------------------------------------------------------------------------------------------------------------------------------------------------------------------------------------------------------------------------------------------------------------------------------------------------------------------------------------------------------------------------------------------------------------------------------------------------------------------------------------------------------------------------------------------------------------------------------------------------------------------------------------------------------------------------------------------------------------------------------------------------------------------------------------------------------------------------------------------------------------------------------------------------------------------------------------------------------------------------------------------------------------------------------------------------------------------------------------------------------------------------------------------------------------------------------------------------------------------------------------------------------------------------------------------------------------------------------------------------------------------------------------------------------------------------------------------------------------------------------------------------------------------------------------------------------------------------------------------------------------------------------------------------------------------------------------------------------------------------------------------------------------------------------------------------------------------------------------------------------------------------------------------------------------------------------------------------------------------------------------------------------------------------------------------------------------------------------------------------------------|--------------------------------------------------|--|--|--|
| Product Name                                                                                                                                                                                                                                                                                                                                                                                                                                                                                                                                                                                                                                                                                                                                                                                                                                                                                                                                                                                                                                                                                                                                                                                                                                                                                                                                                                                                                                                                                                                                                                                                                                                                                                                                                                                                                                                                                                                                                                                                                                                                                                                   | 1000W LED Grow Light(8 Bars)                     |  |  |  |
| Model number                                                                                                                                                                                                                                                                                                                                                                                                                                                                                                                                                                                                                                                                                                                                                                                                                                                                                                                                                                                                                                                                                                                                                                                                                                                                                                                                                                                                                                                                                                                                                                                                                                                                                                                                                                                                                                                                                                                                                                                                                                                                                                                   | XILOU-1000W-F-F1                                 |  |  |  |
| Power                                                                                                                                                                                                                                                                                                                                                                                                                                                                                                                                                                                                                                                                                                                                                                                                                                                                                                                                                                                                                                                                                                                                                                                                                                                                                                                                                                                                                                                                                                                                                                                                                                                                                                                                                                                                                                                                                                                                                                                                                                                                                                                          | 1000W                                            |  |  |  |
| Input voltage                                                                                                                                                                                                                                                                                                                                                                                                                                                                                                                                                                                                                                                                                                                                                                                                                                                                                                                                                                                                                                                                                                                                                                                                                                                                                                                                                                                                                                                                                                                                                                                                                                                                                                                                                                                                                                                                                                                                                                                                                                                                                                                  | 100-277VAC 50/60Hz                               |  |  |  |
| LED Brand                                                                                                                                                                                                                                                                                                                                                                                                                                                                                                                                                                                                                                                                                                                                                                                                                                                                                                                                                                                                                                                                                                                                                                                                                                                                                                                                                                                                                                                                                                                                                                                                                                                                                                                                                                                                                                                                                                                                                                                                                                                                                                                      | Samsung 281b and Osram 660nm (490pcs per bar)    |  |  |  |
| PPF (380-780nm)                                                                                                                                                                                                                                                                                                                                                                                                                                                                                                                                                                                                                                                                                                                                                                                                                                                                                                                                                                                                                                                                                                                                                                                                                                                                                                                                                                                                                                                                                                                                                                                                                                                                                                                                                                                                                                                                                                                                                                                                                                                                                                                | 2800 μ mol/S                                     |  |  |  |
| EFF                                                                                                                                                                                                                                                                                                                                                                                                                                                                                                                                                                                                                                                                                                                                                                                                                                                                                                                                                                                                                                                                                                                                                                                                                                                                                                                                                                                                                                                                                                                                                                                                                                                                                                                                                                                                                                                                                                                                                                                                                                                                                                                            | 2.8 μ mol/J                                      |  |  |  |
| Color                                                                                                                                                                                                                                                                                                                                                                                                                                                                                                                                                                                                                                                                                                                                                                                                                                                                                                                                                                                                                                                                                                                                                                                                                                                                                                                                                                                                                                                                                                                                                                                                                                                                                                                                                                                                                                                                                                                                                                                                                                                                                                                          | Full spectrum white light +660nm Plant red light |  |  |  |
| Coverage                                                                                                                                                                                                                                                                                                                                                                                                                                                                                                                                                                                                                                                                                                                                                                                                                                                                                                                                                                                                                                                                                                                                                                                                                                                                                                                                                                                                                                                                                                                                                                                                                                                                                                                                                                                                                                                                                                                                                                                                                                                                                                                       | 6ft×6ft                                          |  |  |  |
| Mounting height                                                                                                                                                                                                                                                                                                                                                                                                                                                                                                                                                                                                                                                                                                                                                                                                                                                                                                                                                                                                                                                                                                                                                                                                                                                                                                                                                                                                                                                                                                                                                                                                                                                                                                                                                                                                                                                                                                                                                                                                                                                                                                                | ≥ 6" (15.2cm) Above canopy                       |  |  |  |
| Supplementation time                                                                                                                                                                                                                                                                                                                                                                                                                                                                                                                                                                                                                                                                                                                                                                                                                                                                                                                                                                                                                                                                                                                                                                                                                                                                                                                                                                                                                                                                                                                                                                                                                                                                                                                                                                                                                                                                                                                                                                                                                                                                                                           | 16-20H/day                                       |  |  |  |
| PF                                                                                                                                                                                                                                                                                                                                                                                                                                                                                                                                                                                                                                                                                                                                                                                                                                                                                                                                                                                                                                                                                                                                                                                                                                                                                                                                                                                                                                                                                                                                                                                                                                                                                                                                                                                                                                                                                                                                                                                                                                                                                                                             | >0.95                                            |  |  |  |
| Lamp size                                                                                                                                                                                                                                                                                                                                                                                                                                                                                                                                                                                                                                                                                                                                                                                                                                                                                                                                                                                                                                                                                                                                                                                                                                                                                                                                                                                                                                                                                                                                                                                                                                                                                                                                                                                                                                                                                                                                                                                                                                                                                                                      | 1082*1071*66cm                                   |  |  |  |
| Housing color                                                                                                                                                                                                                                                                                                                                                                                                                                                                                                                                                                                                                                                                                                                                                                                                                                                                                                                                                                                                                                                                                                                                                                                                                                                                                                                                                                                                                                                                                                                                                                                                                                                                                                                                                                                                                                                                                                                                                                                                                                                                                                                  | White, with 2M plug                              |  |  |  |
| Material                                                                                                                                                                                                                                                                                                                                                                                                                                                                                                                                                                                                                                                                                                                                                                                                                                                                                                                                                                                                                                                                                                                                                                                                                                                                                                                                                                                                                                                                                                                                                                                                                                                                                                                                                                                                                                                                                                                                                                                                                                                                                                                       | Aluminum                                         |  |  |  |
| IP                                                                                                                                                                                                                                                                                                                                                                                                                                                                                                                                                                                                                                                                                                                                                                                                                                                                                                                                                                                                                                                                                                                                                                                                                                                                                                                                                                                                                                                                                                                                                                                                                                                                                                                                                                                                                                                                                                                                                                                                                                                                                                                             | IP54 (Indoor using)                              |  |  |  |
| Lifespan                                                                                                                                                                                                                                                                                                                                                                                                                                                                                                                                                                                                                                                                                                                                                                                                                                                                                                                                                                                                                                                                                                                                                                                                                                                                                                                                                                                                                                                                                                                                                                                                                                                                                                                                                                                                                                                                                                                                                                                                                                                                                                                       | >50,000H                                         |  |  |  |
| N.W                                                                                                                                                                                                                                                                                                                                                                                                                                                                                                                                                                                                                                                                                                                                                                                                                                                                                                                                                                                                                                                                                                                                                                                                                                                                                                                                                                                                                                                                                                                                                                                                                                                                                                                                                                                                                                                                                                                                                                                                                                                                                                                            | 16KG/PC                                          |  |  |  |
| Working Temperature                                                                                                                                                                                                                                                                                                                                                                                                                                                                                                                                                                                                                                                                                                                                                                                                                                                                                                                                                                                                                                                                                                                                                                                                                                                                                                                                                                                                                                                                                                                                                                                                                                                                                                                                                                                                                                                                                                                                                                                                                                                                                                            | -37°C~+55°C                                      |  |  |  |
| Operating Humidity                                                                                                                                                                                                                                                                                                                                                                                                                                                                                                                                                                                                                                                                                                                                                                                                                                                                                                                                                                                                                                                                                                                                                                                                                                                                                                                                                                                                                                                                                                                                                                                                                                                                                                                                                                                                                                                                                                                                                                                                                                                                                                             | <95%                                             |  |  |  |