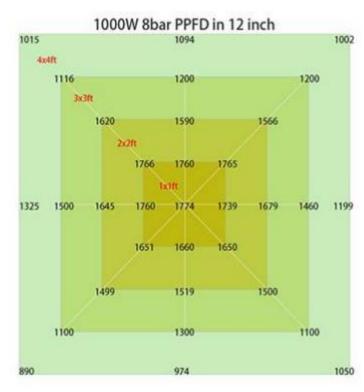

| <95%                                             |  |  |  |

# **Dimension(mm)**



# Spectrum



LED GROW LIGHT 2/4

### **PPFD Distribution:**















LED GROW LIGHT 3/4

#### **Installation:**

#### ■ Installation Instruction



1. Hanging the lamp on the ceiling or other secure places with lifting rope.



2. Connecting the wires from driver to the lamp, Note: the connector male plug arrow is aligned with the female plug arrow



3. Connecting the plug to the socket,

connect the plug to the power source.

Please tear the film before lighting up.

4. Please tear the film from the bar before lighting up.

### Package:



| Box | QTY. | Size (CM) | N.W/CTN | G.W/CTN |
|-----|------|-----------|---------|---------|
| box | 1pc  | 113*13*61 | 14.8KG  | 17KG    |